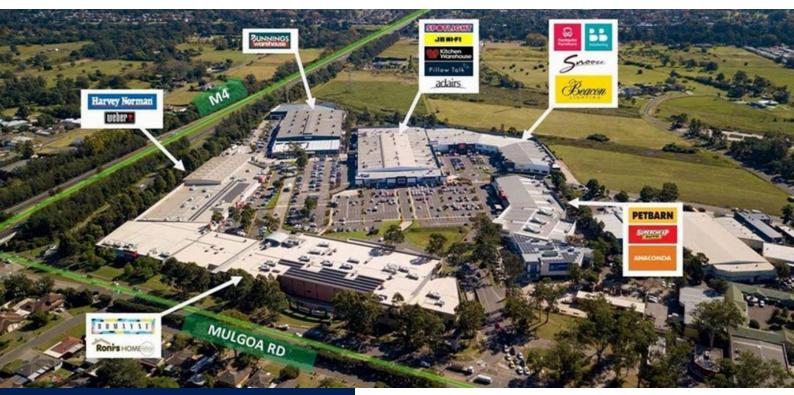

#### **AUSTRALIA'S 2ND LARGEST HOMEMAKER CENTRE**

Fully fitted commercial kitchen

Tennancies from 132 sql

4M+ annual visitors to the centre

336,000+ Residents Within the Catchment

Outdoor Seating

1,400+ conveniently located car spaces

Perfectly situated on the corner of Mulgoa Road & M4 Motorway

✓ Services a catchment of 336,000+ residents, projected to reach 1 million+ by 2031

Growth driven by Western Sydney Airport, Sydney Science Park & major residential developments

Anchored by over 40 national retailers, including: Harvey Norman, JB Hi-Fi, Kitchen Warehouse, Chemist Warehouse, Spotlight, Adairs, Baby Bunting, Fantastic Furniture, and more.

This is an opportunity to bring your hospitality brand to life in one of Western Sydney's busiest and most established retail hubs.

ALESSANDRO PANETTA
O
0414 757 280

apanetta@titaniumproperty.com.au

www.titaniumproperty.com.au

PERFECTLY SITUATED ON THE CORNER OF MULGOA RD AND THE M4