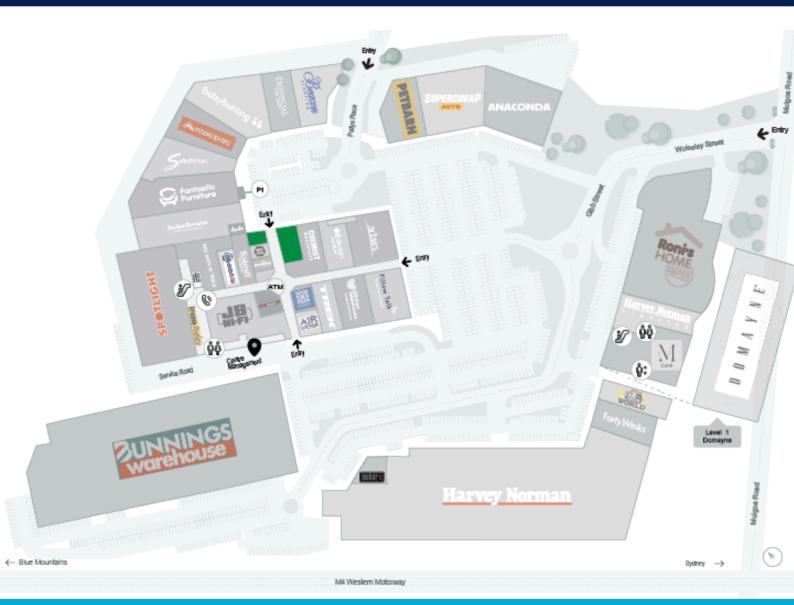

Perfectly situated on the corner of Mulgoa Road & M4 Motorway

✓ Services a catchment of 336,000+ residents, projected to reach 1 million+ by 2031

Growth driven by Western Sydney Airport, Sydney Science Park & major residential developments

Anchored by over 40 national retailers, including: Harvey Norman, JB Hi-Fi, Kitchen Warehouse, Chemist Warehouse, Spotlight, Adairs, Baby Bunting, Fantastic Furniture, and more.

This is an opportunity to bring your hospitality brand to life in one of Western Sydney's busiest and most established retail hubs.