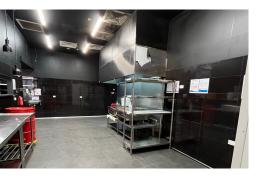

#### **AUSTRALIA'S 2ND LARGEST HOMEMAKER CENTRE**

Fully fitted commercial kitchen

Tennancies from 132 sql

4M+ annual visitors to the centre

336,000+ Residents Within the Catchment

Outdoor Seating

1,400+ conveniently located car spaces

## AUSTRALIA'S 2ND LARGEST HOMEMAKER WITH OVER 4 MILLION ANNUAL VISITORS

Tenancies available from 132sqm with fully fitted commercial kitchen – ideal for Burger, Chicken, Mexican, Sushi or QSR concepts